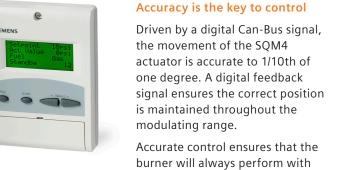

#### Fully integrated, easy-to-use HMI

Programming and commissioning of the LMV5 takes minutes, not days. Simply log in, select the programming option and define the specific parameters. It is that easy.

- User-friendly, menu system for fast programming and commissioning
- Quickly access and monitor the system at all times
- Real text annunciation of fault conditions for fast troubleshooting
- Multi-level password protection for added security
- Real-time ModBus communication



repeatability and accuracy as well as within the recommended safety parameters.

#### Additional options for saving energy

High impact options including; O2 trim system, Variable Frequency Drive, Touchscreen and PC Commissioning Tool meet specific control needs, improve process control and reduce energy costs.











REPRESENTANTE AUTORIZADO



Teléfonos:
33-3118-6506
33-1311-4478
Correo:
info@solucombustion.com
www.solucombustion.com