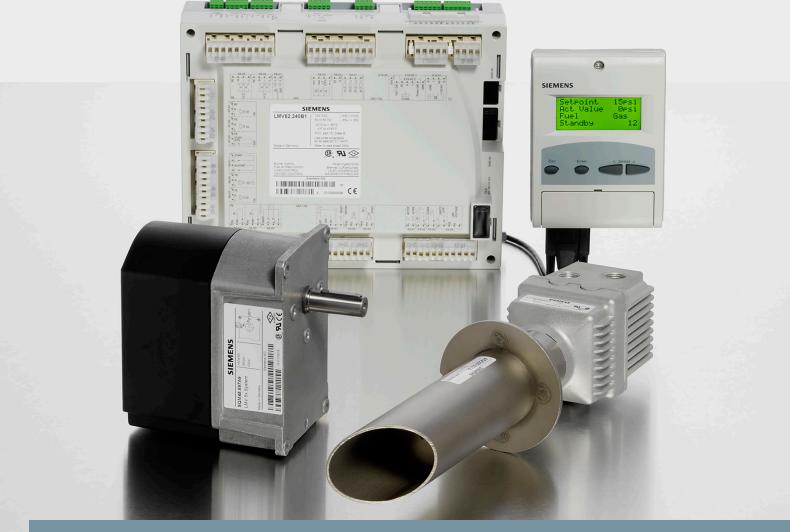

# LMV5... Linkageless Burner Management System

World-class products, support and performance

With the LMV5...Linkageless Burner Management System, Siemens delivers a fully integrated system that is not only easy to install and commission, but also provides improved burner performance and efficiency, while ensuring accuracy and safe operation.

### Key features and benefits include:

- Integrated linkageless control, burner flame safeguard and modulation PID control
- Single and dual-fuel applications
- Controls up to six independent actuators for optimal efficiency in low NOx burner applications
- Integrated PID Temperature/Pressure Controller with auto tune for extremely accurate process control
- VFD control with actual motor RPM speed sensor provides reliable, efficient and safe control of the combustion air blower
- Integrated gas valve proving system checks for leaks on every burner cycle for increased safety
- Up to 15 programmable points for each fuel-air ratio curve providing greater flexibility and tighter control
- 900 highly repeatable actuator positions for precise control
- Digital positioning feedback from actuators ensure unmatched repeatability
- Independent ignition position provides reliable light off
- Annunciation of over 500 fault conditions permits quick, accurate troubleshooting
- World-wide approvals and technical support
- Optional O2 Trim for Standard (LMV52.2) and Ultra-Low NOx (LMV52.4) burner applications
- Optional Flue Gas Recirculation Hold based on Stack Temperature/Time for reliable light off and burner operation
- Adjustable Flame Failure Response Time