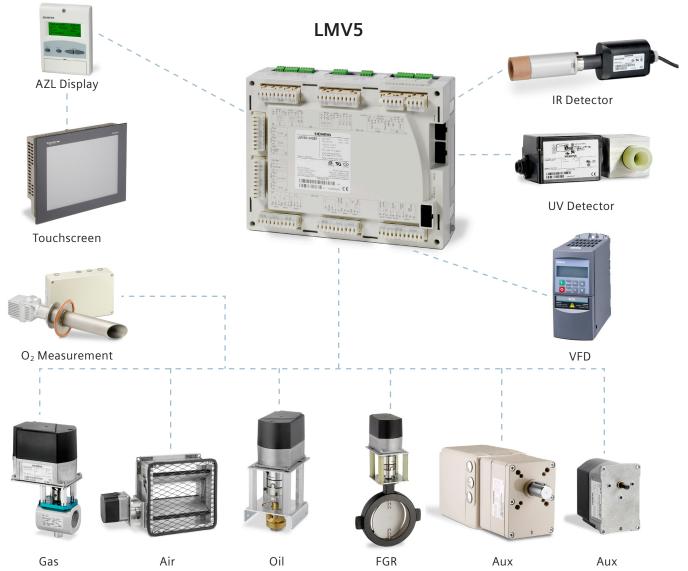

### Key features and benefits include:

- Integrated linkageless control, burner flame safeguard and modulation PID control
- Single and dual-fuel applications
- Controls up to six independent actuators for optimal efficiency in low NOx burner applications
- Integrated PID Temperature/Pressure Controller with auto tune for extremely accurate process control
- VFD control with actual motor RPM speed sensor provides reliable, efficient and safe control of the combustion air blower
- Integrated gas valve proving system checks for leaks on every burner cycle for increased safety
- Up to 15 programmable points for each fuel-air ratio curve providing greater flexibility and tighter control
- 900 highly repeatable actuator positions for precise control
- Digital positioning feedback from actuators ensure unmatched repeatability
- Independent ignition position provides reliable light off
- Annunciation of over 500 fault conditions permits quick, accurate troubleshooting
- World-wide approvals and technical support
- Optional O2 Trim for Standard (LMV52.2) and Ultra-Low NOx (LMV52.4) burner applications
- Optional Flue Gas Recirculation Hold based on Stack Temperature/Time for reliable light off and burner operation
- Adjustable Flame Failure Response Time

#### Additional options for saving energy

High impact options including; O2 trim system, Variable Frequency Drive, Touchscreen and PC Commissioning Tool meet specific control needs, improve process control and reduce energy costs.